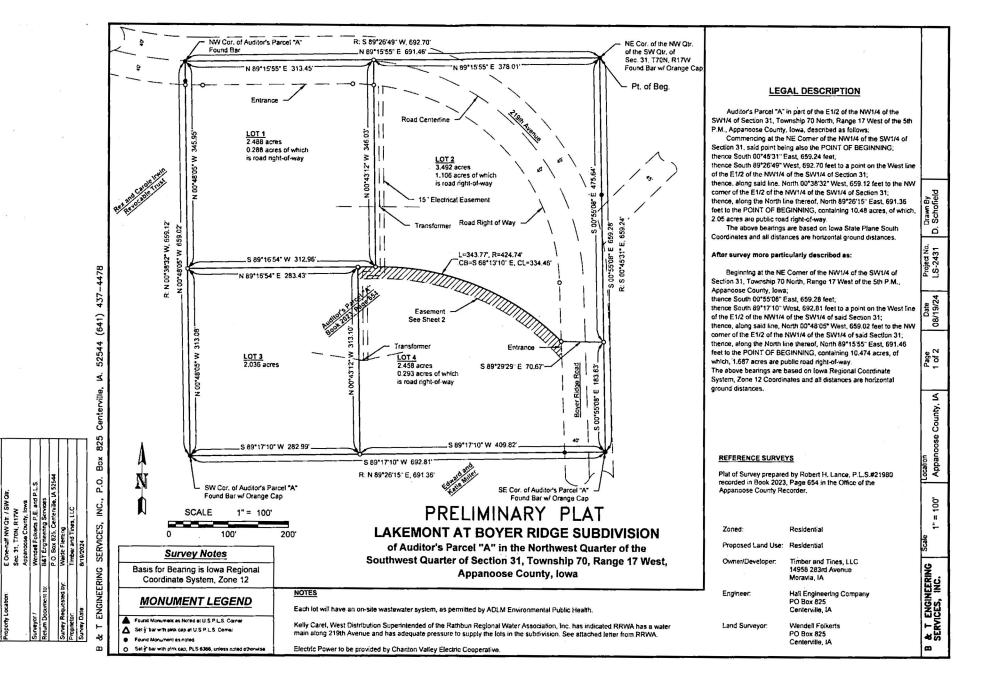

- 1. Pledge
- 2. Declaration of items to be added to the agenda
- 3. Approve minutes of the September 3, 2024 meeting
- 4. Approve reports (9/13 payroll, Caldwell & Walnut Township Financials)
- 5. Approve bills
- 6. Andy Meader, Liberty Communications: Project update
- 7. Tom Clancy, Renodry
- 8. Beth Burgin, set public hearing for campground approval (20847 Hwy J5T)
- 9. Hannah Wiltamuth & Austin Hoffman, Conservation Annual Report
- 10. Accept Preliminary Plat: Lakemont at Boyer Ridge Subdivision
- 11. Approve Forever Friends Contract
- 12. Approve Resolution 2024-31: Setting public hearing for Tax Sale #1771 (RR ROW in NW SE 15-68-19, parcel 190194004980000)
- 13. Approve Resolution 2024-32: Secondary Roads quarterly transfer \$239,295.50
- 14. Approve Silent Auction Listing/Set Auction Date
- 15. County Engineer report
  - a. Approve Project Agreement with Southern Iowa Development and Conservation Authority for \$40,000 grant on the 502<sup>nd</sup> St Stream Bank Armoring
  - b. Approve Right-of-Way Purchase Contracts for project BROS-C004(105)—5F-04 with J & J Family Farms, Troy Foster, and Todd and Jennifer Foster & Troy Foster
- 16. Public Comments
- 17. Adjourn