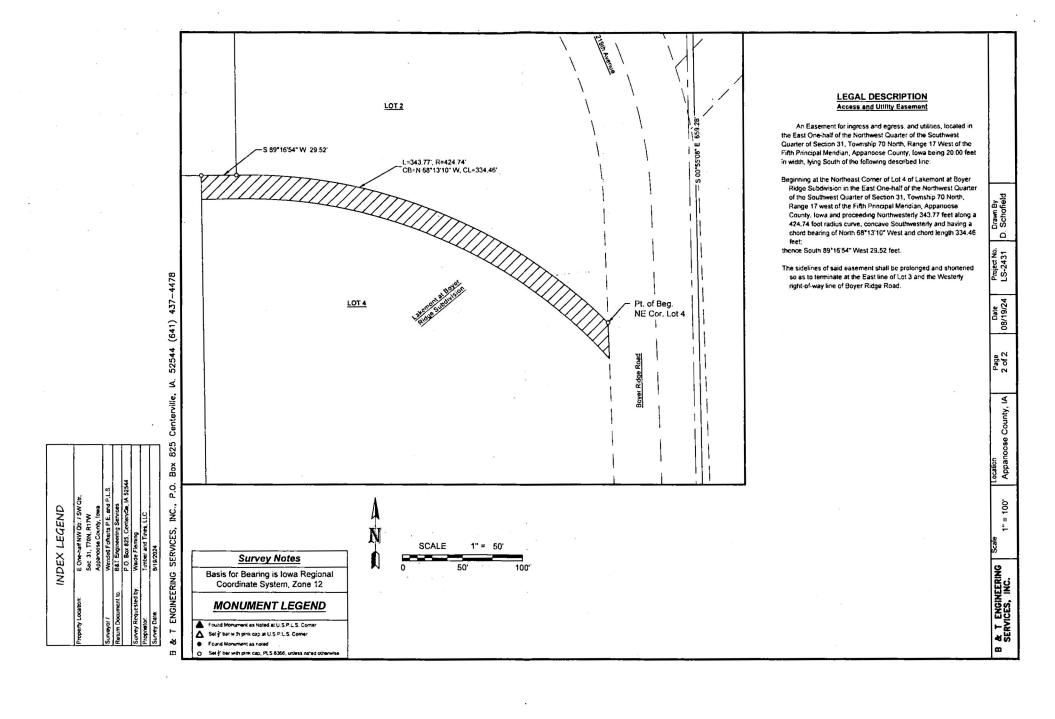

- 1. Pledge
- 2. Declaration of items to be added to the agenda
- 3. Approve minutes of the September 3, 2024 meeting
- 4. Approve reports (9/13 payroll, Caldwell & Walnut Township Financials)
- 5. Approve bills
- 6. Andy Meader, Liberty Communications: Project update
- 7. Tom Clancy, Renodry
- 8. Beth Burgin, set public hearing for campground approval (20847 Hwy J5T)
- 9. Hannah Wiltamuth & Austin Hoffman, Conservation Annual Report
- 10. Accept Preliminary Plat: Lakemont at Boyer Ridge Subdivision
- 11. Approve Forever Friends Contract
- 12. Approve Resolution 2024-31: Setting public hearing for Tax Sale #1771 (RR ROW in NW SE 15-68-19, parcel 190194004980000)
- 13. Approve Resolution 2024-32: Secondary Roads quarterly transfer \$239,295.50
- 14. Approve Silent Auction Listing/Set Auction Date
- 15. County Engineer report
  - a. Approve Project Agreement with Southern Iowa Development and Conservation Authority for \$40,000 grant on the 502<sup>nd</sup> St Stream Bank Armoring
  - b. Approve Right-of-Way Purchase Contracts for project BROS-C004(105)—5F-04 with J & J Family Farms, Troy Foster, and Todd and Jennifer Foster & Troy Foster
- 16. Public Comments
- 17. Adjourn