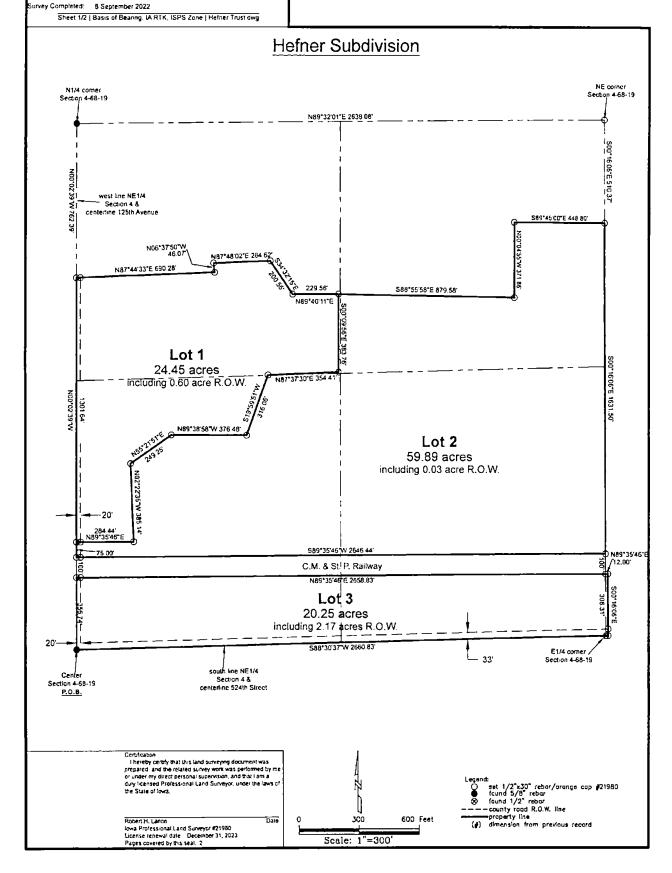

Section 1. The sum of \$217,012.75 is ordered to be transferred from the Rural Services Fund to the Secondary Road Fund, effective 9-19-2022.

Section 2. The Auditor is directed to correct her books accordingly and to notify the Treasurer of this operating transfer.