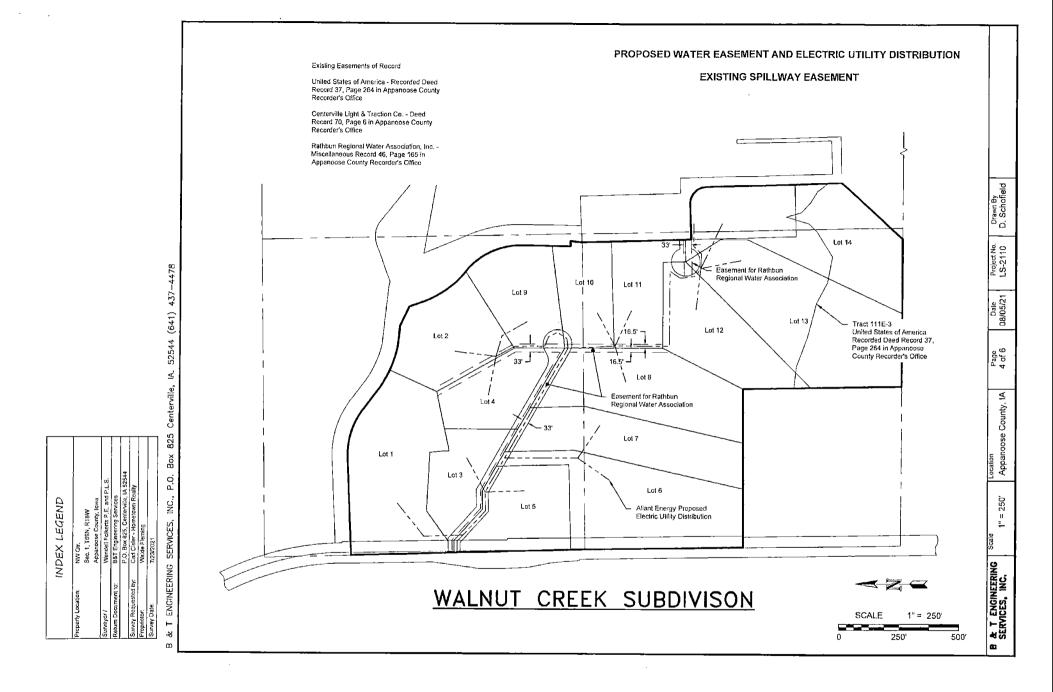

- 1. Pledge
- 2. Declaration of items to be added to the agenda
- 3. Approve minutes of the August 16 & 30, 2021 meetings
- 4. Approve reports (8/20 & 9/3 payrolls, Bellair, Chariton, Vermillion & Walnut Township Financials, and July Prisoner Room & Board)
- 5. Approve bills
- 6. Veteran Affairs Commission
- 7. Discuss & Approve Medical Examiner
- 8. Approve Bond to Insure Against Double Payment: NAVSURFWARCENDIV Crane
- 9. FYI MMP Update: DeerStand, LLC
- 10. Approve Resolution #2021-33: Assigning Street Name in Heavenly Hideaway
- 11. Approve Final Plat Walnut Creek Subdivision:
  - a. Approve Resolution #2021-34: Walnut Creek Subdivision
  - b. Approve Acquisition Plat & Easement for Public Highway: Walnut Creek Subdivision
- 12. Approve Tax Abatement: Jeffery Carley mobile home
- 13. Approve Auditor's Office Hiring: Meggie Blozovich
- 14. John Hansen: Appanoose County Law Center (project progress update, discussions, necessary action)
- 15. County Engineer Report
- 16. Public Comments
- 17. Adjourn