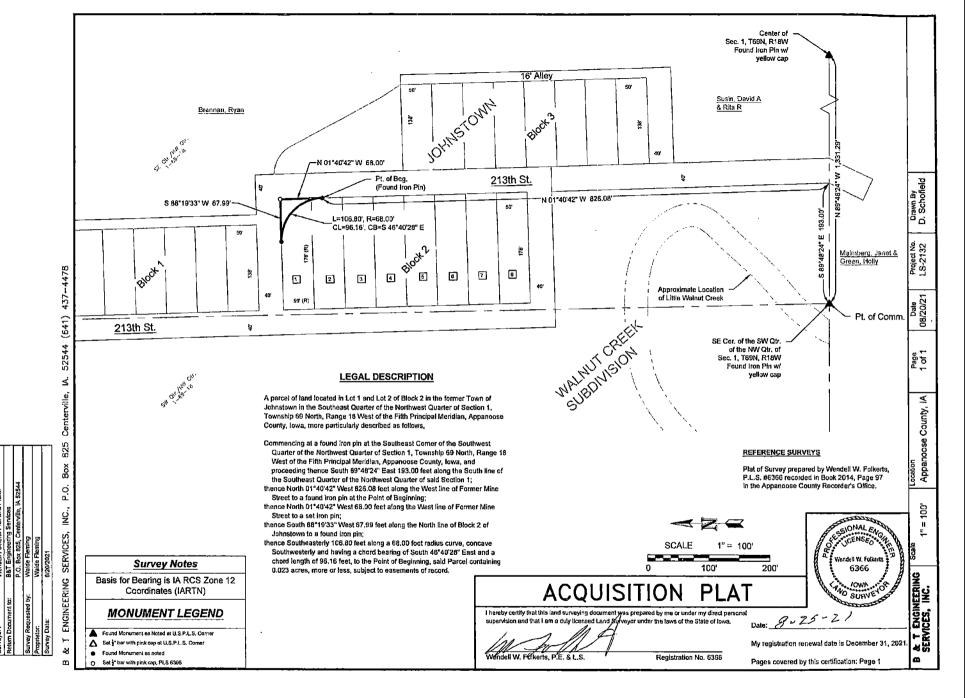

8

| 17                   | NDEX LEGEND                         |  |  |  |
|----------------------|-------------------------------------|--|--|--|
| Property Location:   | NW Qtr.                             |  |  |  |
|                      | Sec. 1, T69N, R18W                  |  |  |  |
|                      | Appanoose County, lowa              |  |  |  |
| Surveyor/            | Wendell Folkerts P.E. and P.L.S.    |  |  |  |
| Return Document to:  | B&T Engineering Services            |  |  |  |
|                      | P.O. Box 825, Centerville, IA 52544 |  |  |  |
| Survey Requested by: | Carl Cisler - Hometown Realty       |  |  |  |
| Proprietor;          | Waide Fleming                       |  |  |  |
| Survey Date:         | 7/23/2021                           |  |  |  |





INDEX LEGEND

Prepared by Brad Skinner - Engineer - 1200 Hwy 2 West - Centerville IA 52544 - 641.856.6193 Return to Brad Skinner - Engineer - 1200 Hwy 2 West - Centerville IA 52544 - 641.856.6193

### EASEMENT FOR PUBLIC HIGHWAY

### KNOW ALL MEN BY THESE PRESENTS:

| That                | Timber and Tines, LLC                 |                 |                  | _ of Appanoose   |
|---------------------|---------------------------------------|-----------------|------------------|------------------|
| County, State of Id | owa, in consideration of the sum of   | one dollar a    | and other valuat | le consideration |
| DOLLARS in hand     | d paid by Appanoose County, lowa      | , do hereby se  | ell and convey   | unto Appanoose   |
| County, Iowa, for   | road purposes and for use a