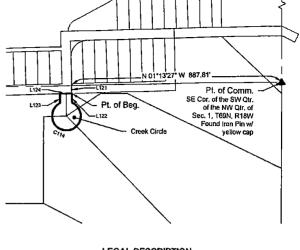

8.90 feet:

thence South 88°19'24" West 71,92 feet:

thence North 47°37'55" West 178.01 feet;

thence South 88°19'27" West 61.64 feet;

thence South 01°40'36" East 50.00 feet along the West line of the Northwest Quarter of the Northwest Quarter of said Section 1 to the Point of Beginning, said Easement containing 1.361 acres, more or less, subject to easements of record.



Length and Bearing Table

Bearing

N 88°19'27" E

S 47"32'06" E

N 88°19'24" E

S 60°20'04" E

N 60°20'04" W

S 88°19'24" W

N 47°37'55" W

S 88°19'27" W

S 01°40'36" E

S 88°19'33" W

S 88°18'54" W

N 88°19'31" E

S 01°41'24" E

Length

41.41'

177.70

78.55

683.96

588,90'

71.92

178.01

61.64

50,001

32.14

38.04

38.031

49.99'

Line#

L112

L113

L114

L115

L116

L117

L118

L119

L120

L121

L122

L123

L124



Drawn By D. Schofield

Project No. LS-2110

Date 08/05/21

Page 5 of 6

Appanoose County, IA

NONE

A T ENGINEERING SERVICES, INC.

#### LEGAL DESCRIPTION Creek Circle Roadway Easement

A Private Roadway located in the Northwest Quarter of Section 1, Township 69 North, Range 18 West of the Fifth Principal Meridian, Appanoose County, lowa, more particularly described as follows,

Commencing at a found iron pin at the Southeast Corner of the Southwest Quarter of the Northwest Quarter of Section 1, Township 69 North, Range 18 West of the Fifth Principal Meridian, Appanoose County, Iowa, and proceeding thence North 01°13'27" West 887.81 feet;

thence South 88°19'33" West 32,14 feet to the Point of Beginning; thence South 88°18'54" West 38.04 feet:

thence 325.42 feet along a 60.00 foot radiu