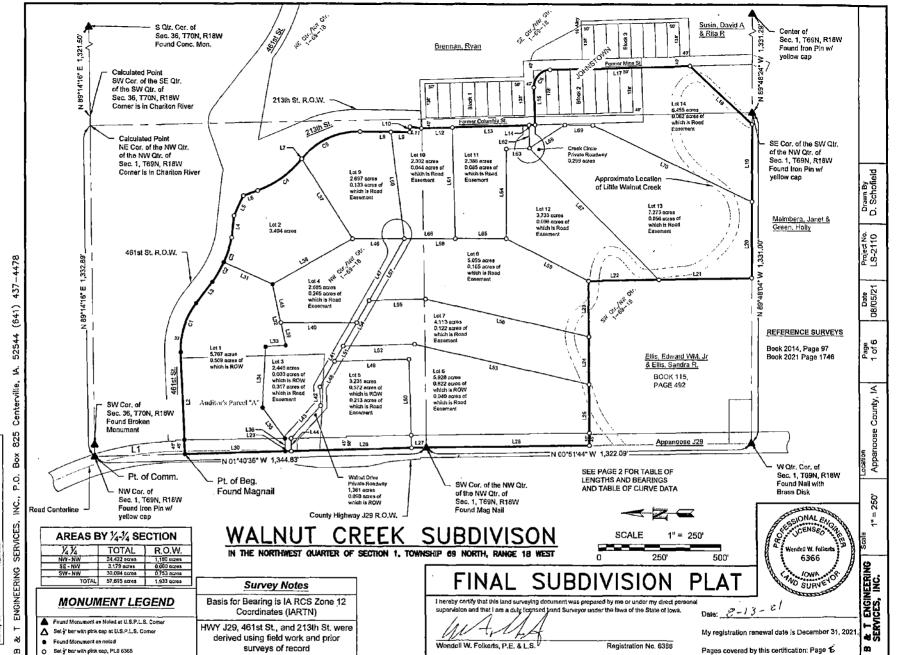

- 1. Pledge
- 2. Declaration of items to be added to the agenda
- 3. Approve minutes of the August 16 & 30, 2021 meetings
- 4. Approve reports (8/20 & 9/3 payrolls, Bellair, Chariton, Vermillion & Walnut Township Financials, and July Prisoner Room & Board)
- 5. Approve bills
- 6. Veteran Affairs Commission
- 7. Discuss & Approve Medical Examiner
- 8. Approve Bond to Insure Against Double Payment: NAVSURFWARCENDIV Crane
- 9. FYI MMP Update: DeerStand, LLC
- 10. Approve Resolution #2021-33: Assigning Street Name in Heavenly Hideaway
- 11. Approve Final Plat Walnut Creek Subdivision:
  - a. Approve Resolution #2021-34: Walnut Creek Subdivision
  - b. Approve Acquisition Plat & Easement for Public Highway: Walnut Creek Subdivision
- 12. Approve Tax Abatement: Jeffery Carley mobile home
- 13. Approve Auditor's Office Hiring: Meggie Blozovich
- 14. John Hansen: Appanoose County Law Center (project progress update, discussions, necessary action)
- 15. County Engineer Report
- 16. Public Comments
- 17. Adjourn