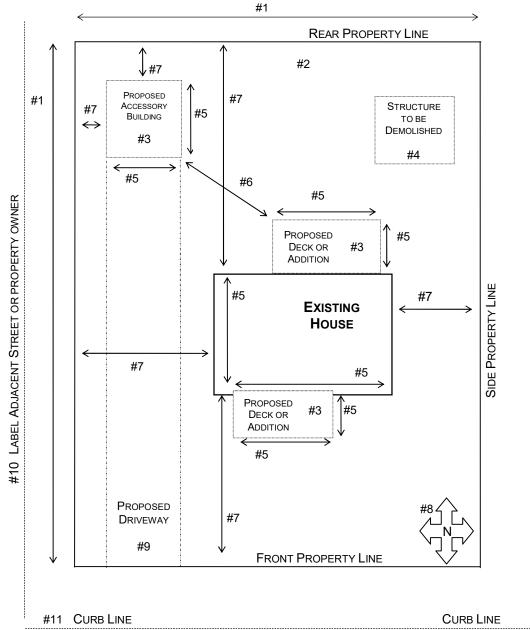

## NOTE: ALL OF THESE ITEMS MUST BE SHOWN ON PLOT PLAN SUBMITTED:

- Draw lot, show lot measurements and show all existing and proposed structures.
- 2. Show all easements located on this lot.
- 3. Label all existing and proposed structures.
- Show any buildings to be removed or demolished.
- 5. Show dimensions of all structures.
- 6. Show distance between all structures.

- 7. Show distances between all structures and adjoining property lines.
- 8. Indicate North by marking NORTH arrow.
- Show existing driveway and any changes proposed to driveway. (If any driveway changes are proposed, see right-of-way handout.)
- 10. Label adjacent street/s or property owner.
- 11. NOTE: The Curb Line is NOT the Front Property Line.