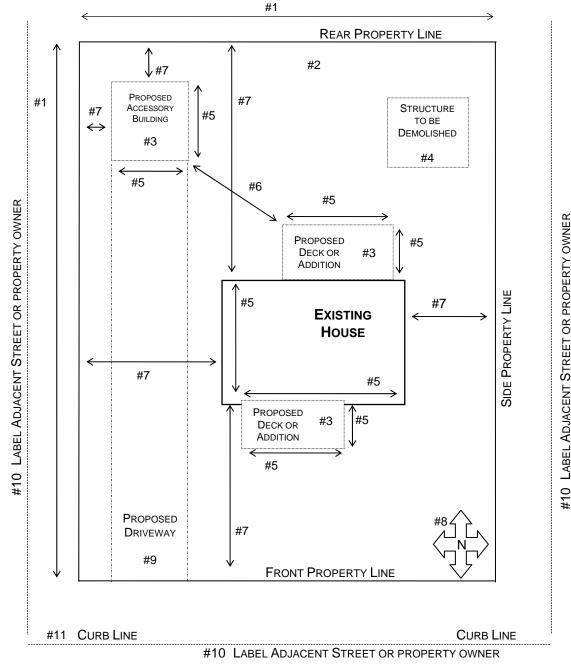

## PLOT PLAN SAMPLE:

## NOTE: ALL OF THESE ITEMS MUST BE SHOWN ON PLOT PLAN SUBMITTED:

- 1. Draw lot, show lot measurements and show all existing and proposed structures.
- 2. Show all <u>easements</u> located on this lot.
- 3. Label all existing and proposed structures.
- 4. Show any buildings to be removed or demolished.
- 5. Show dimensions of all structures.
- 6. Show distance between all structures.

- 7. Show distances between all structures and adjoining property lines.
- 8. Indicate North by marking NORTH arrow.
- 9. Show existing driveway and any changes proposed to driveway. (If any driveway changes are proposed, see right-of-way handout.)
- 10. Label adjacent street/s or property owner.
- 11. NOTE: The Curb Line is NOT the Front Property Line.